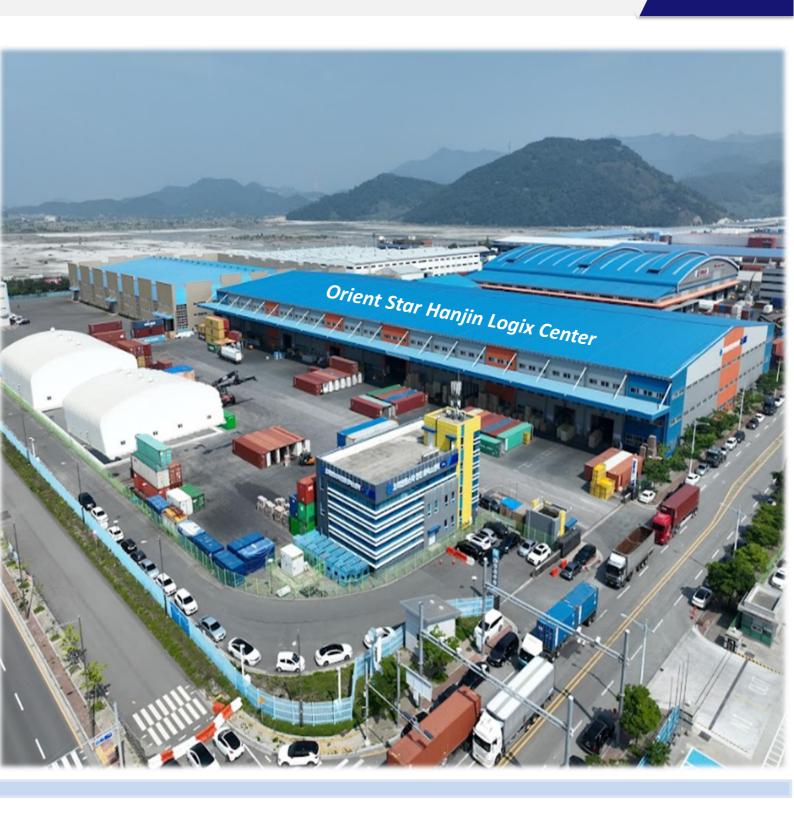

# 01. Company Overview

We provide comprehensive logistics services for customer's value creation.

| Company<br>Name | Orient Star Hanjin Logix<br>Center (OHLC)                              |
|-----------------|------------------------------------------------------------------------|
| Location        | 5, Sinhang 7-ro, Jinhae-gu,<br>Changwon-si,<br>Gyeongsangnam-do        |
| Foundation      | April, 2023                                                            |
| Shareholder     | Orient Star Logix 50%<br>Hanjin 50%                                    |
| Employees       | 32                                                                     |
| Industry        | Warehousing<br>Stock Distribution<br>Packaging<br>Labeling & Measuring |

### >> Facility Status

| Area      | <b>⋅ 36,720</b> m²                                                                               |
|-----------|--------------------------------------------------------------------------------------------------|
| Facility  | - In-House warehouse :<br>16,711㎡<br>- Yard : 18,810㎡<br>- Yard Tent (2,876㎡ * 2ea)<br>- DG 132㎡ |
| Structure | - Office Center : 1,053m <sup>d</sup> General Steel Frame and reinforced concrete                |
| Height    | <b>16.23</b> m                                                                                   |