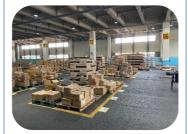

### >> Facility Status

| Area      | <b>⋅ 36,720</b> m²                                                                               |
|-----------|--------------------------------------------------------------------------------------------------|
| Facility  | - In-House warehouse :<br>16,711㎡<br>- Yard : 18,810㎡<br>- Yard Tent (2,876㎡ * 2ea)<br>- DG 132㎡ |
| Structure | - Office Center : 1,053m <sup>d</sup> General Steel Frame and reinforced concrete                |
| Height    | <b>16.23</b> m                                                                                   |

### >> Equipment Status

Reach Stacker (45 Ton / 1ea)

Fork Lift (25 Ton / 1ea)

Fork Lift (4.5 ~ 3.3 Ton / 4ea)

Electric Fork Lift (1.8~1.5 Ton / 2ea)

Automatic Measurement (80 Ton / 1ea)