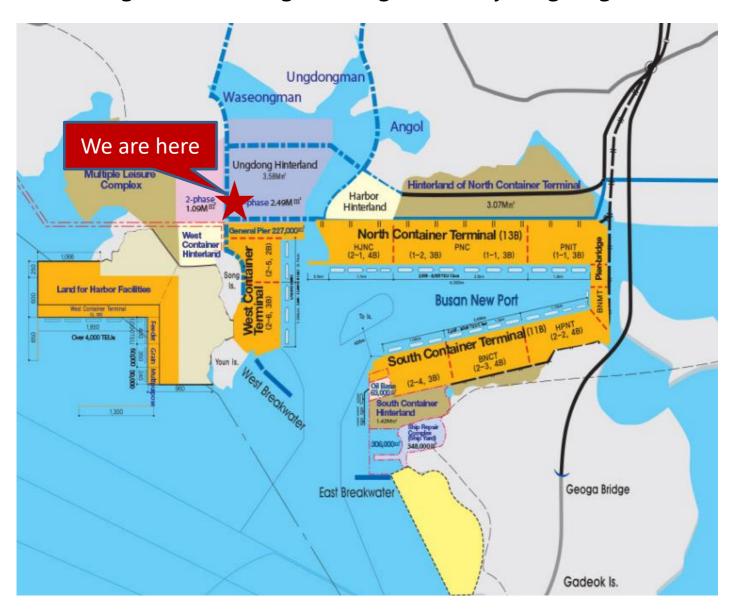

#### **Geographic Location Conditions**

- · Expressway Accessibility
  - JinhaelC 7Km (10min)
- · Access to Pusan New Port Terminal
  - HJNC 3km (5min),