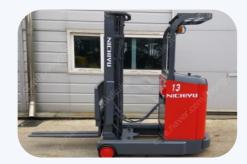

### >> Equipment Status

Reach Stacker (45 Ton / 1ea)

Fork Lift (25 Ton / 1ea)

Fork Lift (4.5 ~ 3.3 Ton / 4ea)

Electric Fork Lift (1.8~1.5 Ton / 2ea)

Automatic Measurement (80 Ton / 1ea)