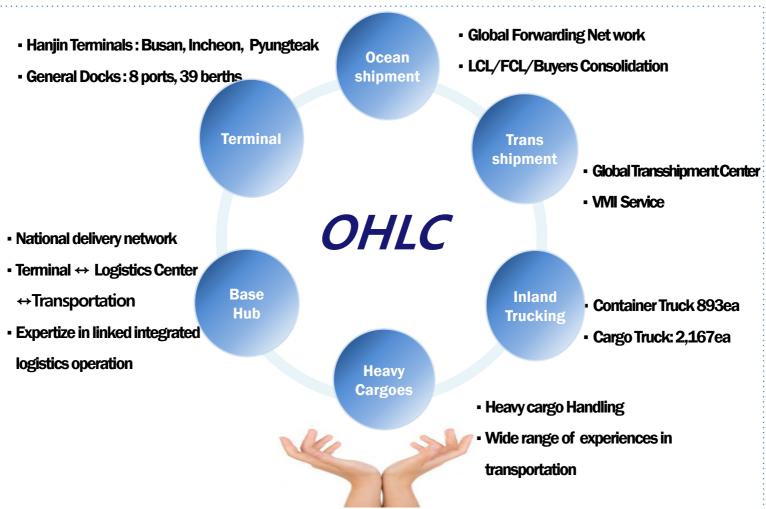

### >> Facility Status

| Area      | <b>⋅ 36,720</b> m²                                                                               |
|-----------|--------------------------------------------------------------------------------------------------|
| Facility  | - In-House warehouse :<br>16,711㎡<br>- Yard : 18,810㎡<br>- Yard Tent (2,876㎡ * 2ea)<br>- DG 132㎡ |
| Structure | - Office Center : 1,053m <sup>d</sup> General Steel Frame and reinforced concrete                |
| Height    | <b>16.23</b> m                                                                                   |

### >> Equipment Status

Reach Stacker (45 Ton / 1ea)

Fork Lift (25 Ton / 1ea)

Fork Lift (4.5 ~ 3.3 Ton / 4ea)

Electric Fork Lift (1.8~1.5 Ton / 2ea)

Automatic Measurement (80 Ton / 1ea)

#### **Function of Asia Hub GDC**

- Asia Hub for global customers
- -Focused on Distribution Function for export/Transshipment of global customers
- Providing High value added service (Labeling, Repackaging, Stock management)

# Transshipment & Consolidation

- Multi Country Consolidation Service for global customer's transshipment
- VMI(Vendor Management Inventory)

#### **One Stop Logistics Service**

- Linkage integrated service
- -Pusan new port terminal(HJNC) ↔ OHLC
- Saving total logistics expenses
  - -Competitive rates for Terminal
  - Storage/warehousing/Inland Trucking

#### **Function of Fulfillment**

- Based Hub for Fulfillment service(Kyung-nam / Busan Area)
- -Capability to provide Last-mile service with national network