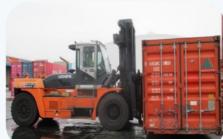

### >> Equipment Status

Reach Stacker (45 Ton / 1ea)

Fork Lift (25 Ton / 1ea)

Fork Lift (4.5 ~ 3.3 Ton / 4ea)

Electric Fork Lift (1.8~1.5 Ton / 2ea)

Automatic Measurement (80 Ton / 1ea)