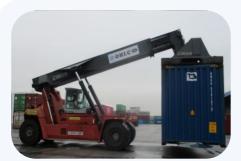

### >> Equipment Status

Reach Stacker (45 Ton / 1ea)

Fork Lift (25 Ton / 1ea)

Fork Lift (4.5 ~ 3.3 Ton / 4ea)

Electric Fork Lift (1.8~1.5 Ton / 2ea)

Automatic Measurement (80 Ton / 1ea)