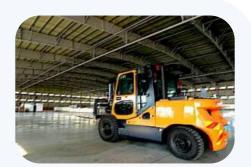

### >> Equipment Status

Reach Stacker (45 Ton / 1ea)

Fork Lift (25 Ton / 1ea)

Fork Lift (4.5 ~ 3.3 Ton / 4ea)

Electric Fork Lift (1.8~1.5 Ton / 2ea)

Automatic Measurement (80 Ton / 1ea)