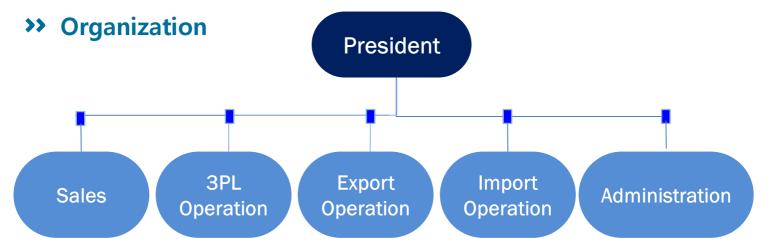

# 01. Company Overview

We provide comprehensive logistics services for customer's value creation.

| Company<br>Name | Orient Star Hanjin Logix<br>Center (OHLC)                              |
|-----------------|------------------------------------------------------------------------|
| Location        | 5, Sinhang 7-ro, Jinhae-gu,<br>Changwon-si,<br>Gyeongsangnam-do        |
| Foundation      | April, 2023                                                            |
| Shareholder     | Orient Star Logix 50%<br>Hanjin 50%                                    |
| Employees       | 32                                                                     |
| Industry        | Warehousing<br>Stock Distribution<br>Packaging<br>Labeling & Measuring |